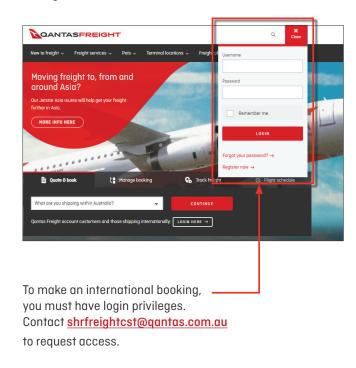

### 1. Login

### 2. In My Freight, select Allotment Bookings

If your company has access to allotment bookings and you don't see this option, you have not been granted access. Please contact <a href="mailto:shrfreightcst@qantas.com.au">shrfreightcst@qantas.com.au</a>