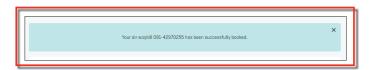

Freight, select Allotment Bookings



If your company has access to allotment bookings and you don't see this option, you have not been granted access. Please contact <a href="mailto:shrfreightcst@qantas.com.au">shrfreightcst@qantas.com.au</a>

# **3.** A monthly calendar of your allotments will be displayed



### Allotment key:



# New allotment bookings

### 1. View allotment allocation

### Select date for allotment booking.

View allotments for a 45 day period. Create a new allotment booking within your agreed release time. Any unused allotment allocation will be released based on the agreed time. Contact your Account Manager for further information.



### 2. Book allotment

Allotments can also be booked through the 'quick booking' option





### 3. Confirmation with AWB details



### Calendar also appears for more allotment bookings



# Amend allotment bookings

### 1. Select allotment booking to amend



Select 'Edit' to amend booking

### 2. Amend allotment as required

Update Weight or Pieces



Total allocation featured

### 3. Confirm changes

Agree to the conditions and save changes



# Cancel allotment bookings

### 1. Select allotment booking



Select 'Cancel' to progress to next step

### 2. Update booking as required

If there are multiple AWBs within allotment, select AWB to be cancelled 24 May 2020 Select the AWBs you wish to cance SYDLAXQF6101 Allowance: 3000kg, 23CBM total Loose, 23.0CBM Confirm cancellation Do you wish to proceed and cancel this booking? BACK CANCEL BOOKING Select 'Cancel Booking' to confirm

cancellation or 'Back' to return to