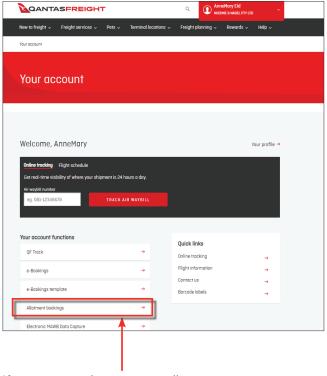

### 2. In My Freight, select Allotment Bookings

If your company has access to allotment bookings and you don't see this option, you have not been granted access. Please contact <a href="mailto:shrfreightcst@qantas.com.au">shrfreightcst@qantas.com.au</a>