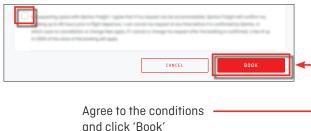

t bookings

### 1. Login



### 2. In My Freight, select Allotment Bookings



If your company has access to allotment bookings and you don't see this option, you have not been granted access. Please contact <a href="mailto:shrfreightcst@qantas.com.au">shrfreightcst@qantas.com.au</a>

# **3.** A monthly calendar of your allotments will be displayed



### Allotment key:



# New allotment bookings

### 1. View allotment allocation

### Select date for allotment booking.

View allotments for a 45 day period. Create a new allotment booking within your agreed release time. Any unused allotment allocation will be released based on the agreed time. Contact your Account Manager for further information.



### 2. Book allotment

Allotments can also be booked through the 'quick booking' option





### 3. Confirmation with AWB details



### Calendar also appears for more allotment bookings



# Amend allotment bookings

### 1. Select allotment booking to amend



Select 'Edit' to amend booking

### 2. Amend allotment as required

Update Weight or Pieces



Total allocation featured

### 3. Confirm changes

Agree to the conditions and save changes



# Cancel allotment bookings

### 1. Select allotment booking



Select 'Cancel' to progress to next step

### 2. Update booking as required

If there are multiple AWBs within allotment, select AWB to be cancelled 24 May 2020 Select the AWBs you wish to cance SYDLAXQF6101 Allowance: 3000kg, 23CBM total Loose, 23.0CBM Confirm cancellation Do you wish to proceed and cancel this booking? BACK CANCEL BOOKING Select 'Cancel Booking' to confi