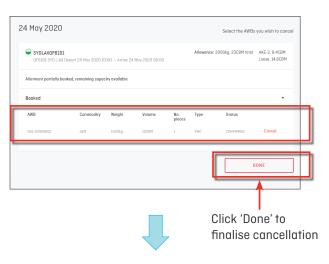

### 1. Select allotment booking

Select 'Cancel' to progress to next step

### 2. Update booking as required

If there are multiple AWBs within allotment, select AWB to be cancelled 24 May 2020 Select the AWBs you wish to cance SYDLAXQF6101 Allowance: 3000kg, 23CBM total Loose, 23.0CBM Confirm cancellation Do you wish to proceed and cancel this booking? BACK CANCEL BOOKING Select 'Cancel Booking' to confirm

cancellation or 'Back' to return to booking

### 3. Confirm cancellation