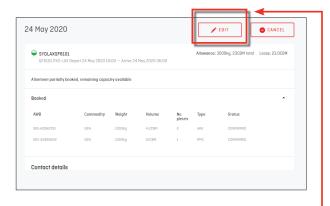

### 1. Select allotment booking to amend

Select 'Edit' to amend booking

### 2. Amend allotment as required

Update Weight or Pieces

Total allocation featured