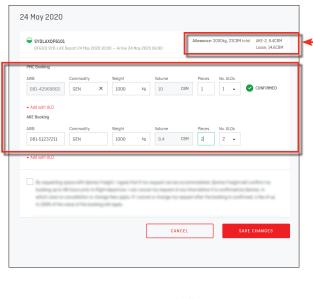

### 2. Amend allotment as required

Update Weight or Pieces

Total allocation featured

### 3. Confirm changes

Agree to the conditions and save changes