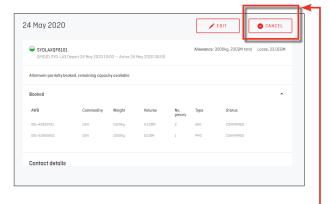

allocation

### Select date for allotment booking.

View allotments for a 45 day period. Create a new allotment booking within your agreed release time. Any unused allotment allocation will be released based on the agreed time. Contact your Account Manager for further information.



### 2. Book allotment

Allotments can also be booked through the 'quick booking' option





### 3. Confirmation with AWB details



### Calendar also appears for more allotment bookings



# Amend allotment bookings

### 1. Select allotment booking to amend



Select 'Edit' to amend booking

### 2. Amend allotment as required

Update Weight or Pieces



Total allocation featured

### 3. Confirm changes

Agree to the conditions and save changes



# Cancel allotment bookings

### 1. Select allotment booking



Select 'Cancel' to progress to next step

### 2. Update booking as required

If there are multiple AWBs within allotment, select AWB to be cancelled 24 May 2020 Select the AWBs you wish to cance SYDLAXQF6101 Allowance: 3000kg, 23CBM total Loose, 23.0CBM Confirm cancellation Do you wish to proceed and cancel this booking? BACK CANCEL BOOKING Select 'Cancel Booking' to confirm

cancellation or 'Back' to return to booking

### 3. Confirm cancellation



### Allotment cancelled