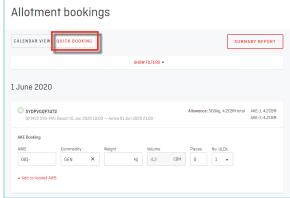

### 2. Book allotment

Allotments can also be booked through the 'quick booking' option

### 3. Confirmation with AWB details