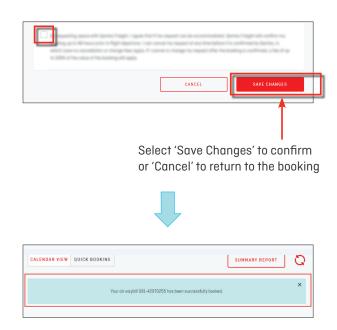

llotment key:



# New allotment bookings

### 1. View allotment allocation

### Select date for allotment booking.

View allotments for a 45 day period. Create a new allotment booking within your agreed release time. Any unused allotment allocation will be released based on the agreed time. Contact your Account Manager for further information.



### 2. Book allotment

Allotments can also be booked through the 'quick booking' option





### 3. Confirmation with AWB details



### Calendar also appears for more allotment bookings



# Amend allotment bookings

### 1. Select allotment booking to amend



Select 'Edit' to amend booking

### 2. Amend allotment as required

Update Weight or Pieces



Total allocation featured

### 3. Confirm changes

Agree to the conditions and save changes



# Cancel allotment bookings

### 1. Select allotment booking



Select 'Cancel' to progress to next step

### 2. Update booking as required

If there are multiple AWBs within allotment, select AWB to be cancelled 24 May 2020 Select the AWBs you wish to cance SYDLAXQF6101 Allowance: 3000kg, 23CBM total Loose, 23.0CBM Confirm cancellation Do you wish to proceed and cancel this booking? BACK CANCEL BOOKING Select 'Cancel Booking' to confirm

cancellation or 'Back' to return to booking

### 3. Confirm cancellation



### Allotment cancelled