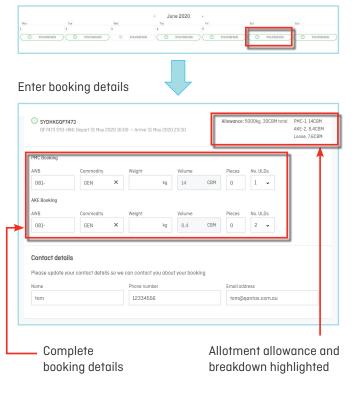

### 1. View allotment allocation

### Select date for allotment booking.

View allotments for a 45 day period. Create a new allotment booking within your agreed release time. Any unused allotment allocation will be released based on the agreed time. Contact your Account Manager for further information.

### 2. Book allotment

Allotments can also be booked through the 'quick booking' option

### 3. Confirmation with AWB details