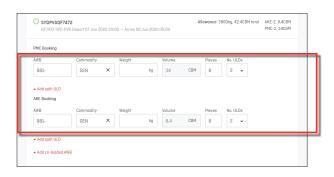

### 1. Select allotment booking to amend

Select 'Edit' to amend booking

### 2. Amend allotment as required

Update Weight or Pieces

Total allocation featured

### 3. Confirm changes

Agree to the conditions and save changes