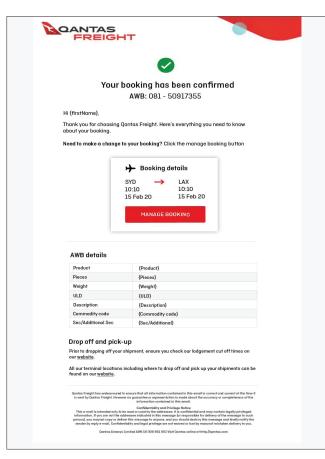

### Manage bookings

1. Confirmation email notification

Confirmed bookings will be notified via email

2. Manage booking email notification

You'll receive a daily email at 0600 summarising all upcoming bookings within days.

What do I need to do?

If your booking details are correct then you don't need to take any action. However we recommend you:

You can cancel a booking up to 48 hours before scheduled departure without being charged a fee.