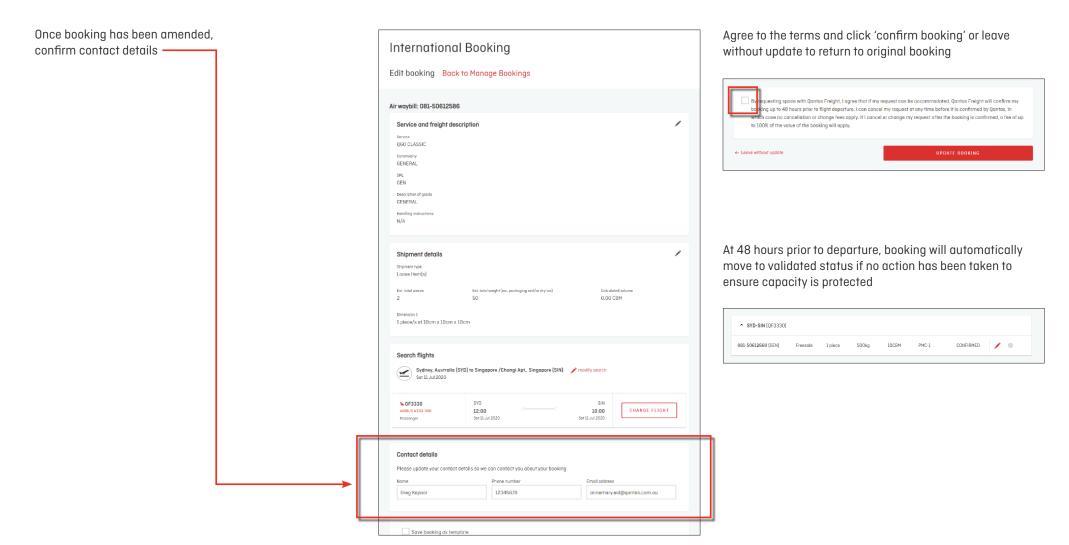

#### 2. Edit or Confirm bookings

Edit:

| Select penci       | l icon   | to edit  | a bo | oking <mark>—</mark> |       | ]              |
|--------------------|----------|----------|------|----------------------|-------|----------------|
| 11th July 2020     |          |          |      |                      |       |                |
| • SYD-SIN (QF3330) |          |          |      |                      |       | DEPARTING SOON |
| 081-50612586 (GEN) | Freesale | 2 pieces | 50kg | 0.001CBM             | Loose |                |

Clicking on EDIT (pencil) takes you to this screen

#### Confirm:

Validate a confirmed booking by clicking on the grey box

| 12th July 2020                       |          |         |        |        |       |  |
|--------------------------------------|----------|---------|--------|--------|-------|--|
| <ul> <li>SYD-SIN (QF3330)</li> </ul> |          |         |        |        |       |  |
| 081-50612844 (GEN)                   | Freesale | 1 piece | 1400kg | 4.2CBM | AKE-1 |  |