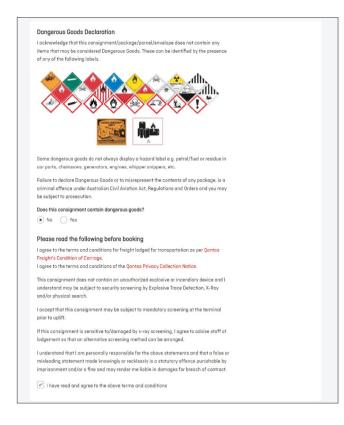

#### International bookings

Set up your notification settings for international bookings.

**4.** Complete the 'Dangerous Goods' declaration, then click 'Book'.

Updating notifications guide

5. Complete booking by clicking 'Book'.