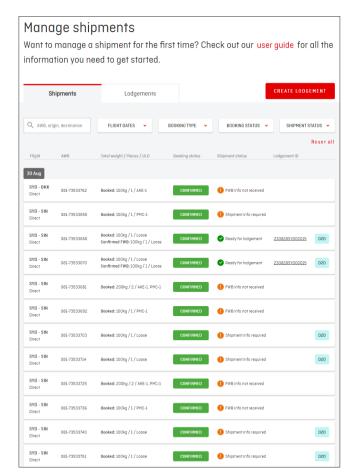

## **1.** Log in to your account, then click 'Manage Shipments'.

| /elcome, Qantas                          |            |                              |          | Your profi                                             |
|------------------------------------------|------------|------------------------------|----------|--------------------------------------------------------|
| Online tracking Flight schedule          |            |                              | _        |                                                        |
| Get real-time visibility of where your s | hipment is | 24 hours a day.              |          |                                                        |
| Air waybill number<br>eg. 081-12345678   | TRA        | CK AIR WAYBILL               |          |                                                        |
| Book and Manage                          |            | Lodge, Track and Collect     |          |                                                        |
| New booking                              | <b>→</b>   | Truck driver registration    | <b>→</b> |                                                        |
| Allotment booking                        | ->         | Third party transport        | <b>→</b> |                                                        |
| Booking templates                        | <b>→</b>   | Electronic MAWB data capture | <b>→</b> | Dock Direct Exports i<br>live                          |
| Manage shipments                         | <b>→</b>   | Electronic HAWB data capture | <b>→</b> | Eligible international freig<br>can now benefit from a |
| Manage imports                           | <b>→</b>   | e-Pouch                      | <b>→</b> | more seamless lodgemen<br>process.                     |
|                                          |            | Shipment weight              | <b>→</b> | FIND OUT MORE                                          |
|                                          |            | Distribution lists admin     | <b>→</b> |                                                        |
|                                          |            | Barcode labels               | <b>→</b> |                                                        |
|                                          |            |                              |          | Need Help?                                             |
| Payment Collection Authority             |            | Service                      |          | CONTACT US                                             |
| Create/Manage ad hoc PCA                 | <b>→</b>   | Rates                        | <b>→</b> |                                                        |
| Create/Manage standing PCA               | <b>→</b>   | Invoices                     | _        |                                                        |

## **2.** A list of shipments will be displayed in date order.

**3.** Click on an AWB to expand the view. In the 'Notifications' tab, update the AWB notifications. Click 'Save' to update preferences.

| Flig        | ht         | AWB              | Total weight / Pieces / ULD  | Booking status           | Shipment status            | Lodgement ID  |
|-------------|------------|------------------|------------------------------|--------------------------|----------------------------|---------------|
| 28 A        | ug         |                  |                              |                          |                            |               |
| SYE<br>Dire | ) - AKL    | 081-81275460     | Booked: 10kg / 1 / Loose     | CONFIRMED                | AWB accepted               |               |
|             | Booking de | etails           | 1 AWB Status Check           | (i) CSD Details          | 3 Shipment Characteristics | Notifications |
|             |            |                  |                              |                          |                            |               |
|             | Notific    | cations          |                              |                          |                            |               |
|             | If you'd   | like to nominate | e another person to receive  | updates, please add the  | ir details                 |               |
|             | O No       | ne (             | • Email                      | SMS                      |                            |               |
|             | Emoil      |                  |                              |                          |                            |               |
|             | rico@      | freightfriends.c | om                           |                          |                            |               |
|             |            |                  |                              |                          |                            |               |
|             | Choose     | which notificati | ons to receive for this book | king                     |                            |               |
|             |            | Accepted         |                              | Available for collection |                            |               |
|             |            | Deported         |                              | Delivered                |                            |               |
|             |            | Arrived          |                              |                          |                            |               |
|             |            |                  |                              |                          | CANCEL                     | SAVE          |
|             |            |                  |                              |                          | CANCEL                     | SAVE          |
|             |            |                  |                              |                          |                            |               |
|             |            |                  |                              |                          |                            |               |