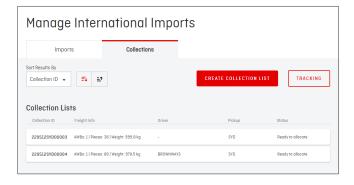

**3.** In the 'Collections' tab you can view collections that have been assigned by the freight forwarder to the trucking company.

# Managing Assigned Import Collections

**4.** Click on the collection ID to view the AWB details. To assign a driver to the collection, select 'Assign Driver'. Registered drivers from the 'Truck Drivers' tab will be available to select and save.