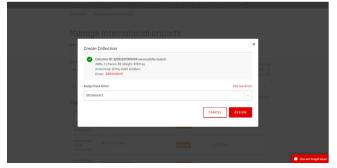

# Managing Assigned Import Collections

**4.** Click on the collection ID to view the AWB details. To assign a driver to the collection, select 'Assign Driver'. Registered drivers from the 'Truck Drivers' tab will be available to select and save.