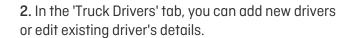

# Adding and Editing Third Party Drivers

1. Sign in to your quntasfreight.com account and select 'Third Party Transport'.

Your profile →

Need Help?

3. To add a new driver, enter the driver's name, mobile number, email address, truck registration, truck type and payload capacity. Accept the Qantas Privacy Policy conditions and select 'Add'.