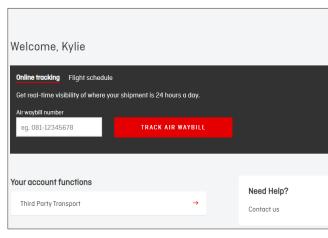

# Adding and Editing Third Party Drivers

1. Sign in to your quntasfreight.com account and select 'Third Party Transport'.

Your profile →

Need Help?

3. To add a new driver, enter the driver's name, mobile number, email address, truck registration, truck type and payload capacity. Accept the Qantas Privacy Policy conditions and select 'Add'.

Your account

Welcome, Kylie

Your account functions

Third Party Transport