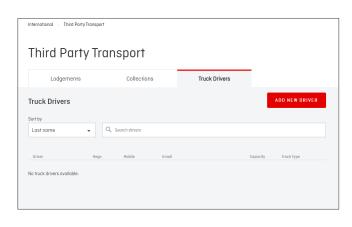

# Adding and Editing Third Party Drivers

1. Sign in to your quntasfreight.com account and select 'Third Party Transport'.

Your profile →

Need Help?

3. To add a new driver, enter the driver's name, mobile number, email address, truck registration, truck type and payload capacity. Accept the Qantas Privacy Policy conditions and select 'Add'.