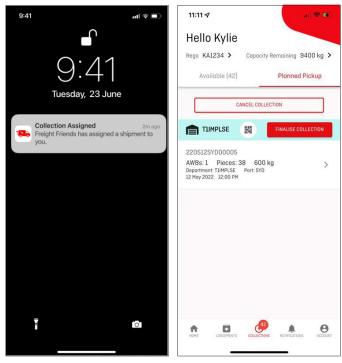

5. The driver will receive a notification in the Dock Direct app that they have been assigned a collection. The collections will appear in the driver's app under the 'Collections' tab.