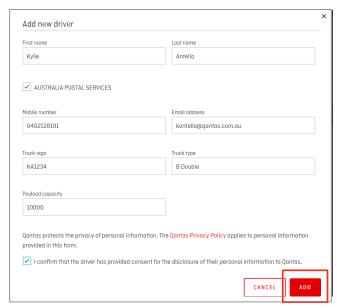

# Adding and Editing Third Party Drivers

**4.** This will send an SMS notification to the driver inviting them to download the Qantas Freight Dock Direct app.

Note: The driver's details will show as 'Registration Pending' until they have downloaded the app and accepted the Oantas T&Cs.