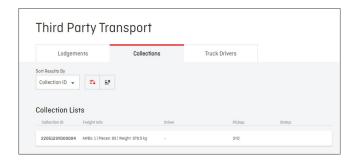

# Managing Assigned Import Collections

1. Freight Forwarders can create and assign collection lists to third party trucking companies through the Qantas Freight portal.

2. To view collections assigned to your third party transport company, Sign in to your qantasfreight.com account and select 'Third Party Transport' function.

**3.** In the 'Collections' tab you can view collections that have been assigned by the freight forwarder to the trucking company.