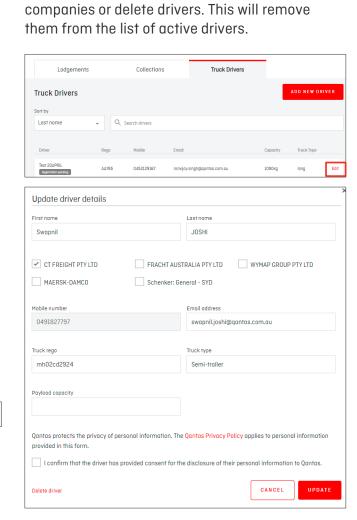

# Adding and Editing Third Party Drivers

1. Sign in to your quntasfreight.com account and select 'Third Party Transport'.

Your profile →

Need Help?

3. To add a new driver, enter the driver's name, mobile number, email address, truck registration, truck type and payload capacity. Accept the Qantas Privacy Policy conditions and select 'Add'.

# Adding and Editing Third Party Drivers

**4.** This will send an SMS notification to the driver inviting them to download the Qantas Freight Dock Direct app.

Note: The driver's details will show as 'Registration Pending' until they have downloaded the app and accepted the Oantas T&Cs.

5. To edit an existing driver, select 'Edit.' Here you

can also edit the authorised freight forwarding

**6.** All transport drivers will need to be approved by the associated freight forwarder.

This confirms that the transport company and driver is authorised complete import collections on the forwarder's behalf.