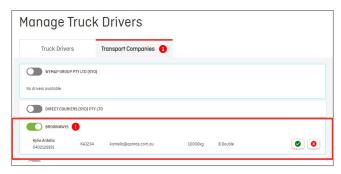

5. To edit an existing driver, select 'Edit.' Here you

can also edit the authorised freight forwarding

**6.** All transport drivers will need to be approved by the associated freight forwarder.

This confirms that the transport company and driver is authorised complete import collections on the forwarder's behalf.