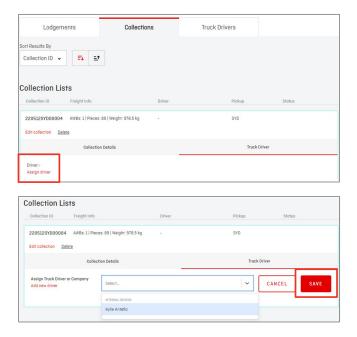

# Managing Assigned Import Collections

**4.** Click on the collection ID to view the AWB details. To assign a driver to the collection, select 'Assign Driver'. Registered drivers from the 'Truck Drivers' tab will be available to select and save.