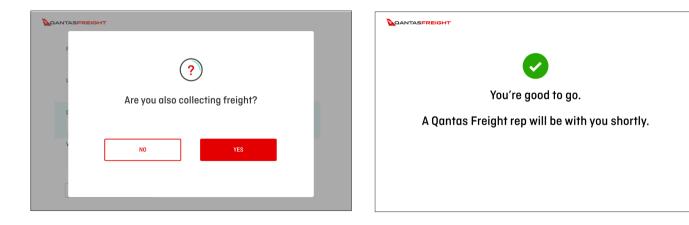

#### Collecting your freight

**1.** Select 'Collecting freight' on the home screen, then let us know if you have an AWB.

**2.** If you select 'Yes', enter it in the field provided then click 'Proceed'.

If you have multiple AWBs, click "Add another AWB".