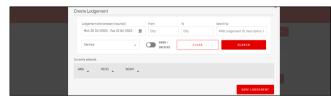

Find an AWB by entering the lodgement date range and any additional fields, then click 'Search'.

| Bookings                          | Lodg | jements  |                    |           | CREATE NEW BOOKING             |
|-----------------------------------|------|----------|--------------------|-----------|--------------------------------|
| .odgement date between (required) |      | From     | То                 | Search by |                                |
| Wed 30 Aug 2023 - Thu 31 Aug 202  | 3 🛱  | City     | City               |           | nt ID, description, flight no. |
| Service -                         | A114 | B status | AWBS I     CREATED | CLEAR     | SEARCH                         |

#### Click on 'Create Lodgement'.

| Bookings                          | Lodgeme | ents      |         |                | CREATE LODGEME |
|-----------------------------------|---------|-----------|---------|----------------|----------------|
| Lodgement date between (required) |         | From time | To time | Lodgement port | Search for     |
| Select dates                      | 部       | hh:mm     | hh:mm   | City           | Lodgement ID   |
| Lodgement status                  |         |           |         | CLEAR          | SEARCH         |