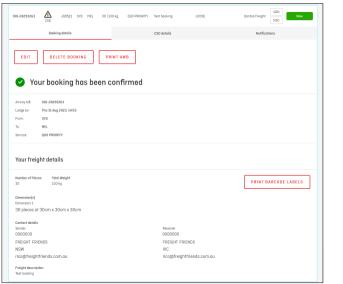

You can view and print your CSD from the 'Manage bookings' tab.

You can view and print your CSD from the 'Manage bookings' tab.

**2.** Select the relevant AWB to expand the view.

**3.** A prompt will appear if CSD details have not been provided. Complete details, then click 'Save'.